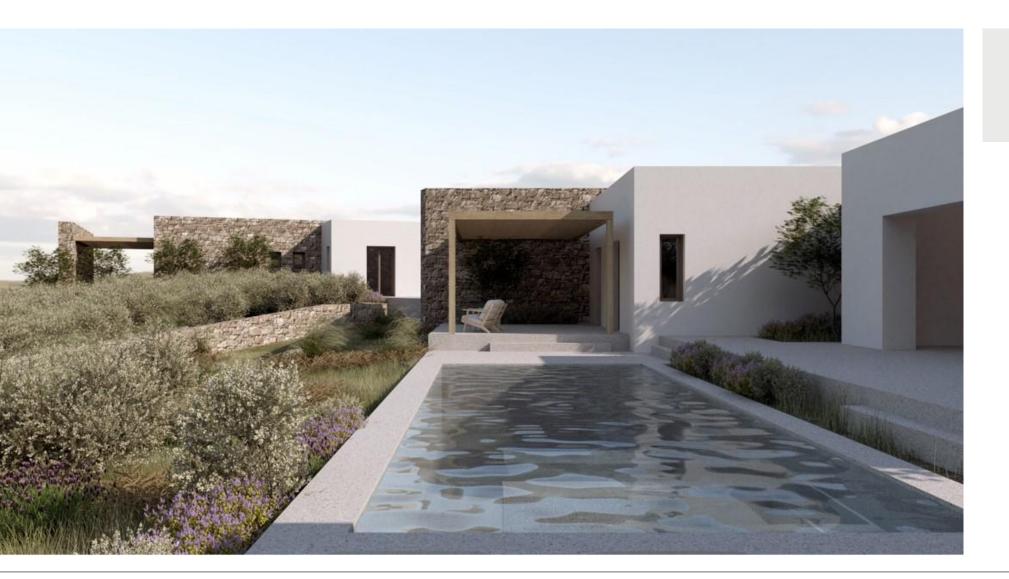

#### East View

Pool Area

White Sand Villa was named after the corresponding shade of white from the PANTONE color palette and is located on the central part of the property. Its interior color scheme follows the same shade. It is a 220 sq.m. residential development featuring a swimming pool and multiple activity areas. The villa consists of four master bedrooms, a kitchen, a living room, and both covered and uncovered patio spaces that cater to daily needs and leisure.