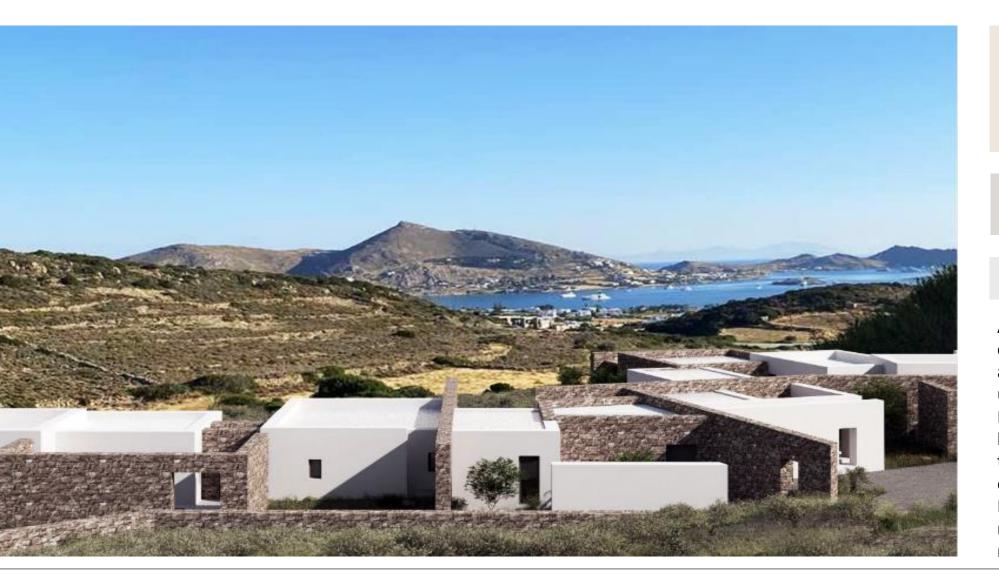

#### The View & Location

Above the unique bay of Naousa, a complex of Villas unfolds amphitheatrically, offering unobstructed views of the famous Monastiria and Kolymbithres beaches. The elevated position of the property allows for views extending as far as Delos and Mykonos. The location is just 900 meters from Naousa and 700 meters from the sea.

The Plot

The plot is amphitheatrically shaped with unobstructed sea views, situated at an elevation of 100 meters above sea level, and covers an area of 6,394.00 square meters. It is located south of Naoussa, 900 meters from the settlement, and overlooks the Bay of Naoussa at a distance of 700 meters.