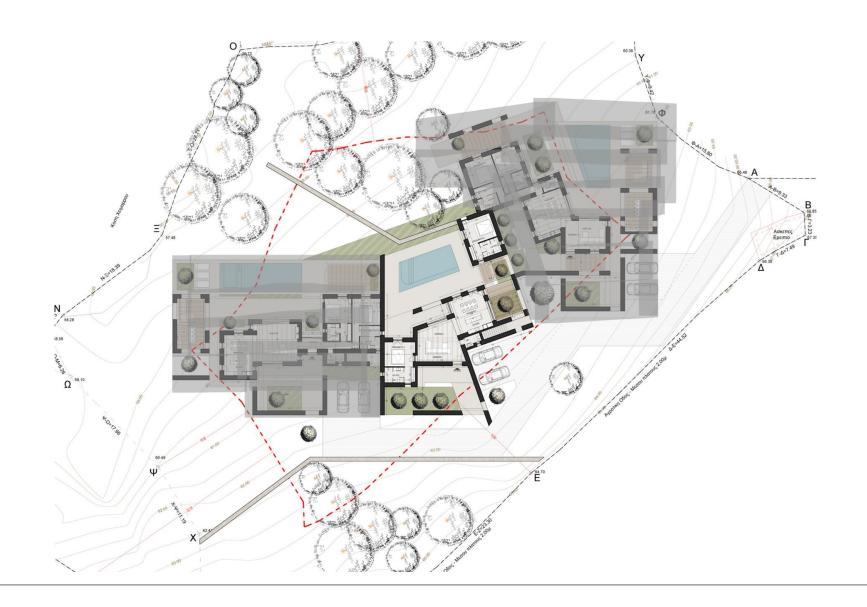

#### 2D Plan View

In the 2D architectural design of the villas, the primary considerations were to ensure that each residence enjoys an unobstructed sea view, unquestionable privacy, flawless functionality, and a design that guarantees relaxation in every detail.

The Plot

The plot is amphitheatrically shaped with unobstructed sea views, situated at an elevation of 100 meters above sea level, and covers an area of 6,394.00 square meters. It is located south of Naoussa, 900 meters from the settlement, and overlooks the Bay of Naoussa at a distance of 700 meters.