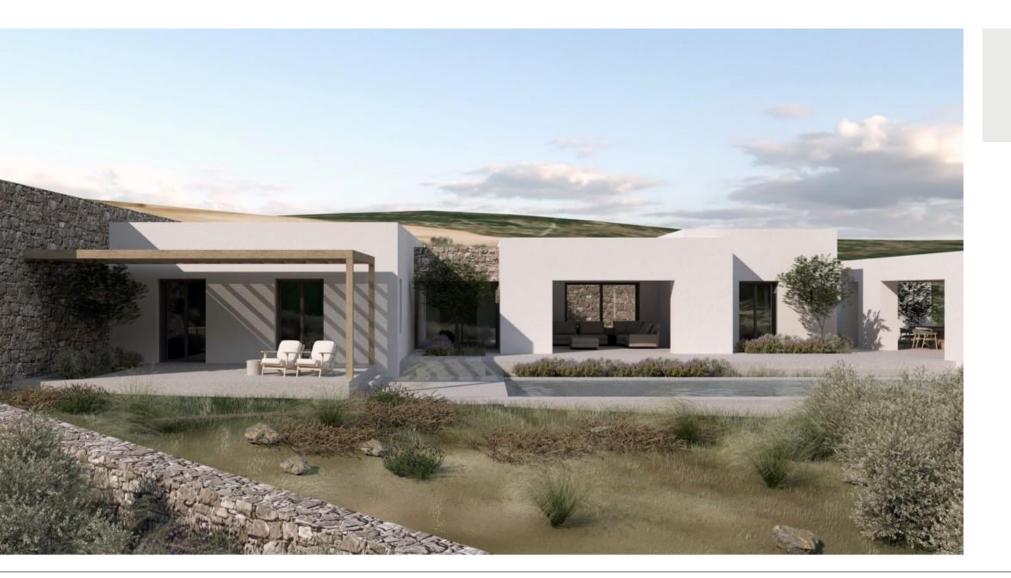

Whisper White Villa was named after the corresponding shade of white from the PANTONE color palette and is located on the eastern side of the property. Its interior color scheme follows the same shade. It is a 260 sq.m. residential development featuring a swimming pool and multiple activity areas. The villa consists of four master bedrooms, a kitchen, a living room, and both covered and uncovered patio spaces that cater to daily needs and leisure.

#### East View

Pool Area

White Sand Villa was named after the corresponding shade of white from the PANTONE color palette and is located on the central part of the property. Its interior color scheme follows the same shade. It is a 220 sq.m. residential development featuring a swimming pool and multiple activity areas. The villa consists of four master bedrooms, a kitchen, a living room, and both covered and uncovered patio spaces that cater to daily needs and leisure.