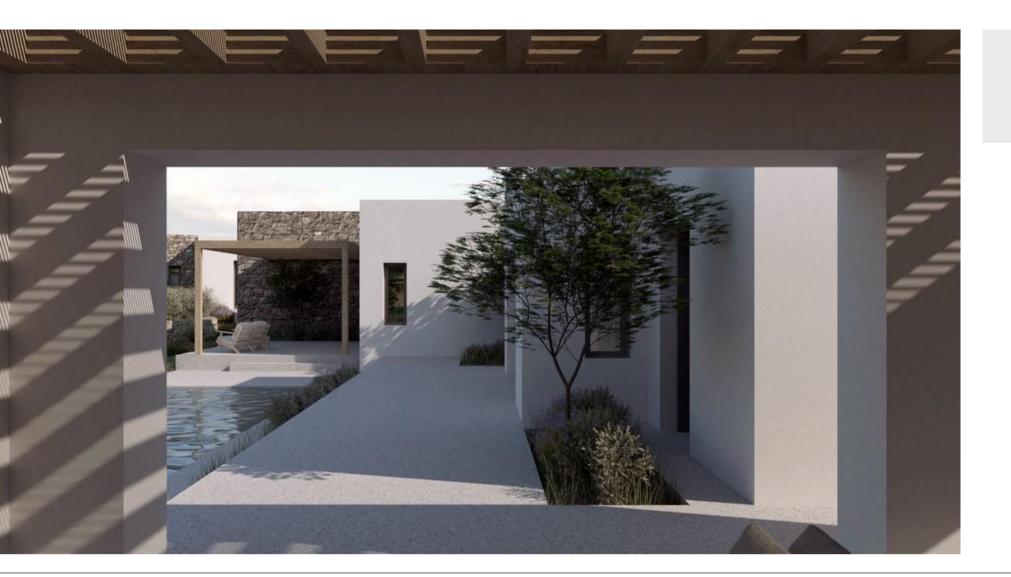

#### East View

Pool Area

White Sand Villa was named after the corresponding shade of white from the PANTONE color palette and is located on the central part of the property. Its interior color scheme follows the same shade. It is a 220 sq.m. residential development featuring a swimming pool and multiple activity areas. The villa consists of four master bedrooms, a kitchen, a living room, and both covered and uncovered patio spaces that cater to daily needs and leisure.

#### North View

West View

East - North View

Patio Area

Pool Area