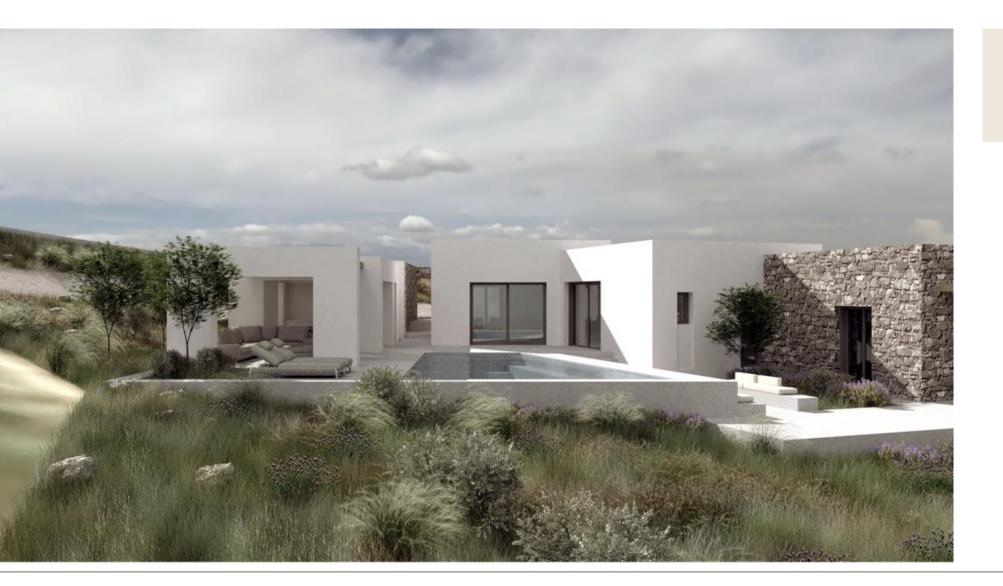

Whisper White Villa was named after the corresponding shade of white from the PANTONE color palette and is located on the eastern side of the property. Its interior color scheme follows the same shade. It is a 260 sq.m. residential development featuring a swimming pool and multiple activity areas. The villa consists of four master bedrooms, a kitchen, a living room, and both covered and uncovered patio spaces that cater to daily needs and leisure.

#### East View

Pool Area

White Sand Villa was named after the corresponding shade of white from the PANTONE color palette and is located on the central part of the property. Its interior color scheme follows the same shade. It is a 220 sq.m. residential development featuring a swimming pool and multiple activity areas. The villa consists of four master bedrooms, a kitchen, a living room, and both covered and uncovered patio spaces that cater to daily needs and leisure.