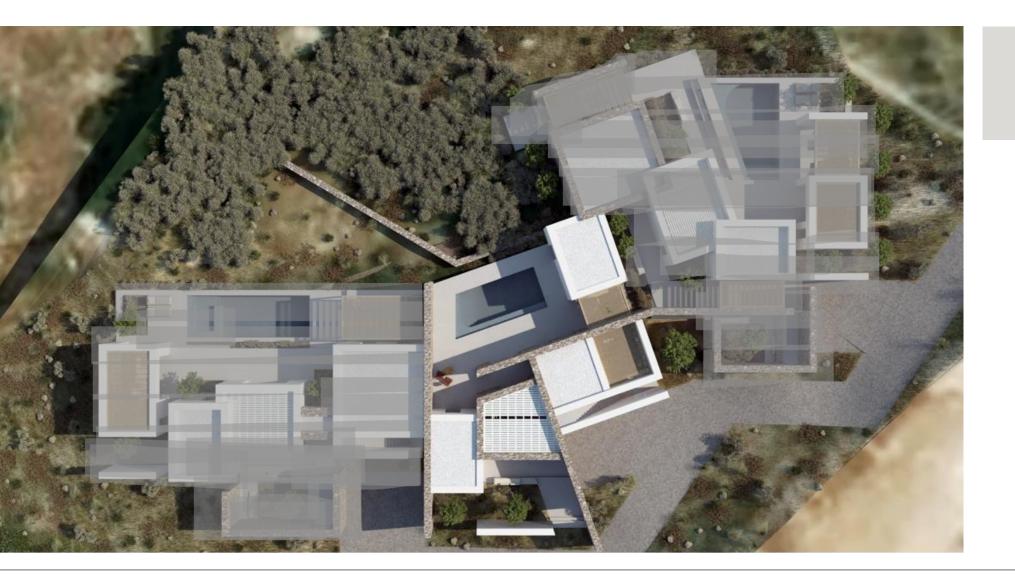

#### 3D Plan View

In the 3D architectural design, our primary concern was to preserve the island's architectural tradition, while seamlessly integrating every modern necessity in a way that unfolds naturally through everyday living.

#### **3D Entrance View**

At the rear of the plot are the main entrances to the villas, which are so harmoniously integrated into the surrounding landscape that the entire development resembles a small settlement. Nevertheless, the boundaries are clearly defined, ensuring the privacy of each residence.