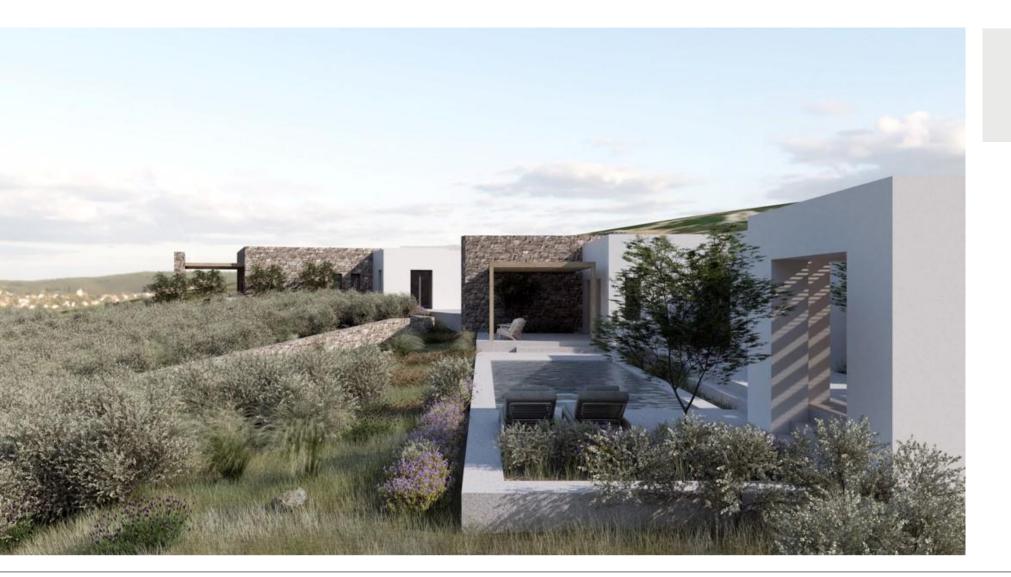

#### **3D Entrance View**

At the rear of the plot are the main entrances to the villas, which are so harmoniously integrated into the surrounding landscape that the entire development resembles a small settlement. Nevertheless, the boundaries are clearly defined, ensuring the privacy of each residence.

#### **General North View**

West View

Pool Area

Blanc de Blanc Villa was named after the corresponding shade of white from the PANTONE color palette and is located on the western side of the property. Its interior color scheme follows the same shade. It is a 250 sq.m. residential development featuring a swimming pool and multiple activity areas. The villa consists of four master bedrooms, a kitchen, a living room, and both covered and uncovered patio spaces that cater to daily needs and leisure.