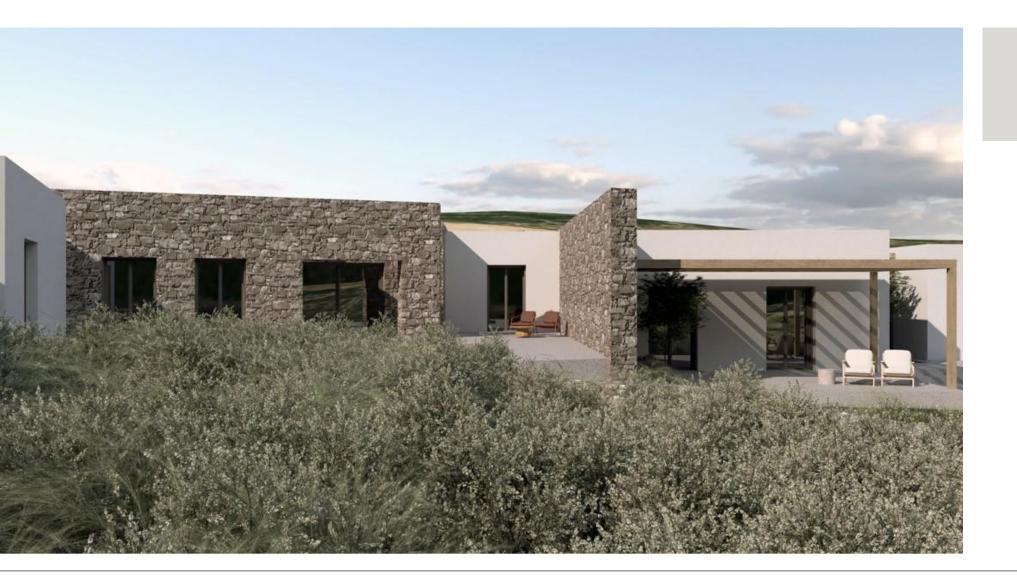

#### North View

North- East View

#### East View

Pool Area

White Sand Villa was named after the corresponding shade of white from the PANTONE color palette and is located on the central part of the property. Its interior color scheme follows the same shade. It is a 220 sq.m. residential development featuring a swimming pool and multiple activity areas. The villa consists of four master bedrooms, a kitchen, a living room, and both covered and uncovered patio spaces that cater to daily needs and leisure.