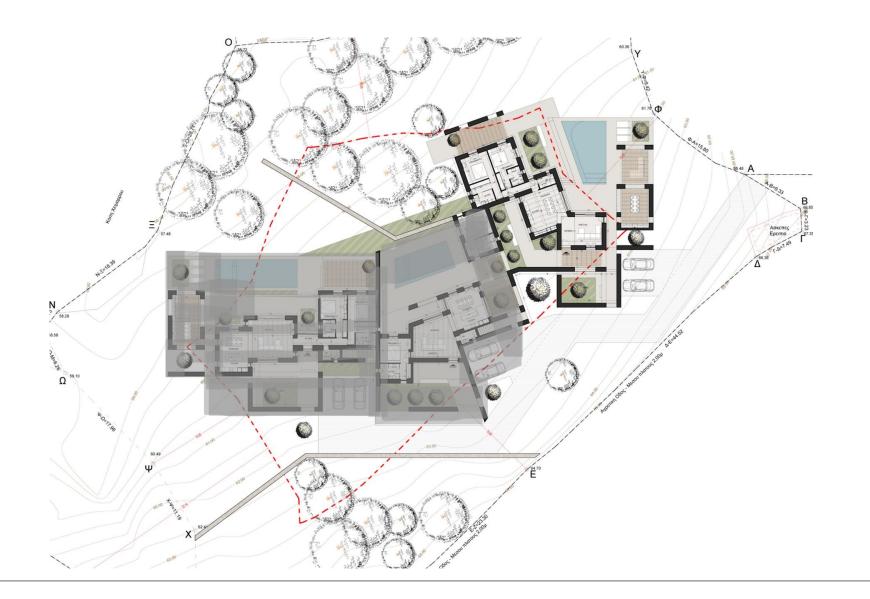

#### 2D Plan View

In the 2D architectural design of the villas, the primary considerations were to ensure that each residence enjoys an unobstructed sea view, unquestionable privacy, flawless functionality, and a design that guarantees relaxation in every detail.

#### 3D Plan View

In the 3D architectural design, our primary concern was to preserve the island's architectural tradition, while seamlessly integrating every modern necessity in a way that unfolds naturally through everyday living.