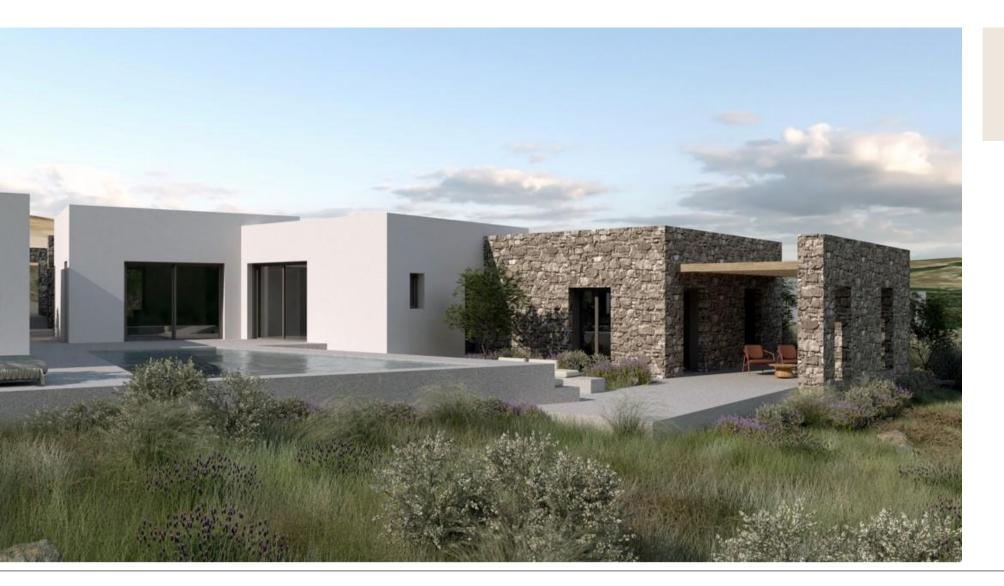

Whisper White Villa was named after the corresponding shade of white from the PANTONE color palette and is located on the eastern side of the property. Its interior color scheme follows the same shade. It is a 260 sq.m. residential development featuring a swimming pool and multiple activity areas. The villa consists of four master bedrooms, a kitchen, a living room, and both covered and uncovered patio spaces that cater to daily needs and leisure.

#### East View

Pool Area

White Sand Villa was named after the corresponding shade of white from the PANTONE color palette and is located on the central part of the property. Its interior color scheme follows the same shade. It is a 220 sq.m. residential development featuring a swimming pool and multiple activity areas. The villa consists of four master bedrooms, a kitchen, a living room, and both covered and uncovered patio spaces that cater to daily needs and leisure.

#### **General North View**

West View

Pool Area

Blanc de Blanc Villa was named after the corresponding shade of white from the PANTONE color palette and is located on the western side of the property. Its interior color scheme follows the same shade. It is a 250 sq.m. residential development featuring a swimming pool and multiple activity areas. The villa consists of four master bedrooms, a kitchen, a living room, and both covered and uncovered patio spaces that cater to daily needs and leisure.