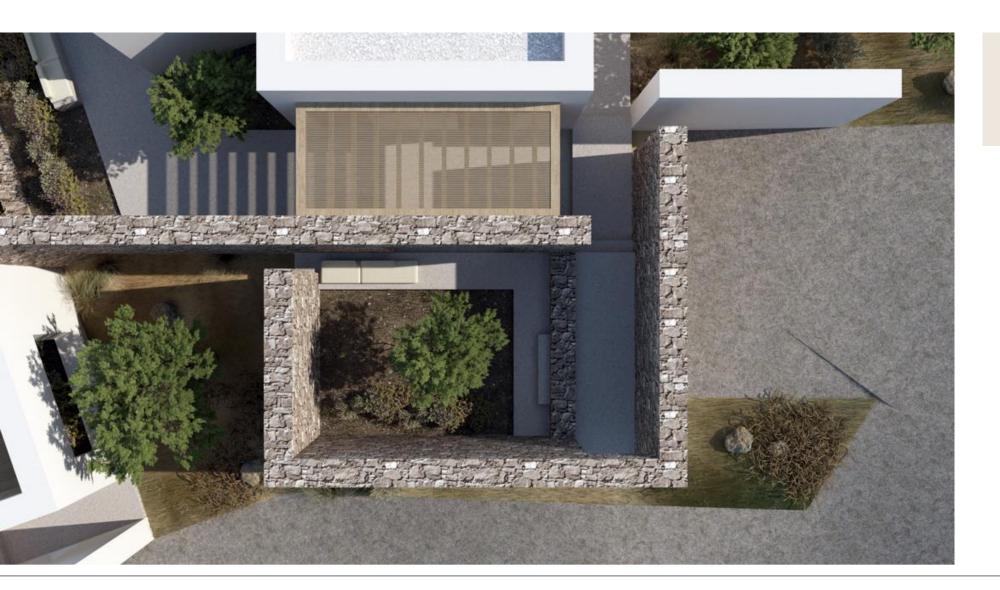

#### **3D Entrance View**

At the rear of the plot are the main entrances to the villas, which are so harmoniously integrated into the surrounding landscape that the entire development resembles a small settlement. Nevertheless, the boundaries are clearly defined, ensuring the privacy of each residence.

#### The Entrance