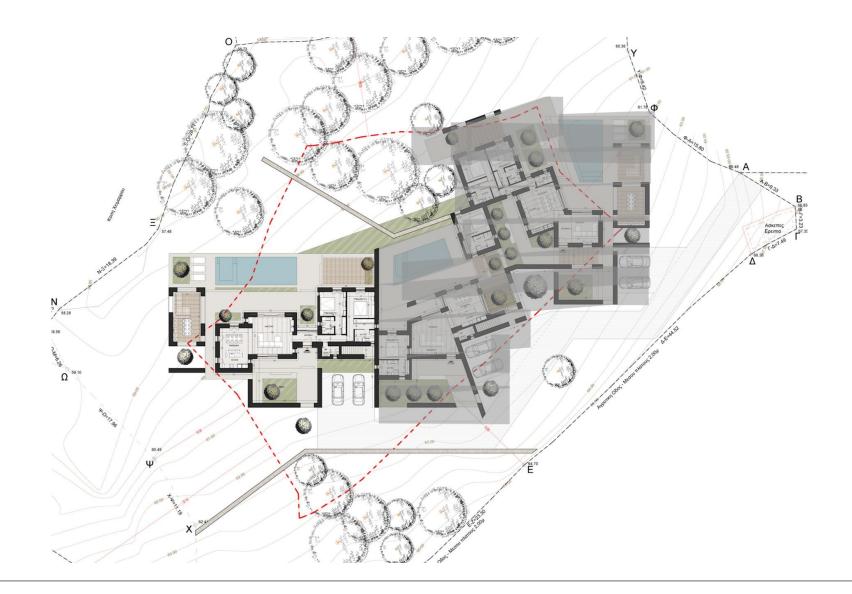

#### 2D Plan View

In the 2D architectural design of the villas, the primary considerations were to ensure that each residence enjoys an unobstructed sea view, unquestionable privacy, flawless functionality, and a design that guarantees relaxation in every detail.