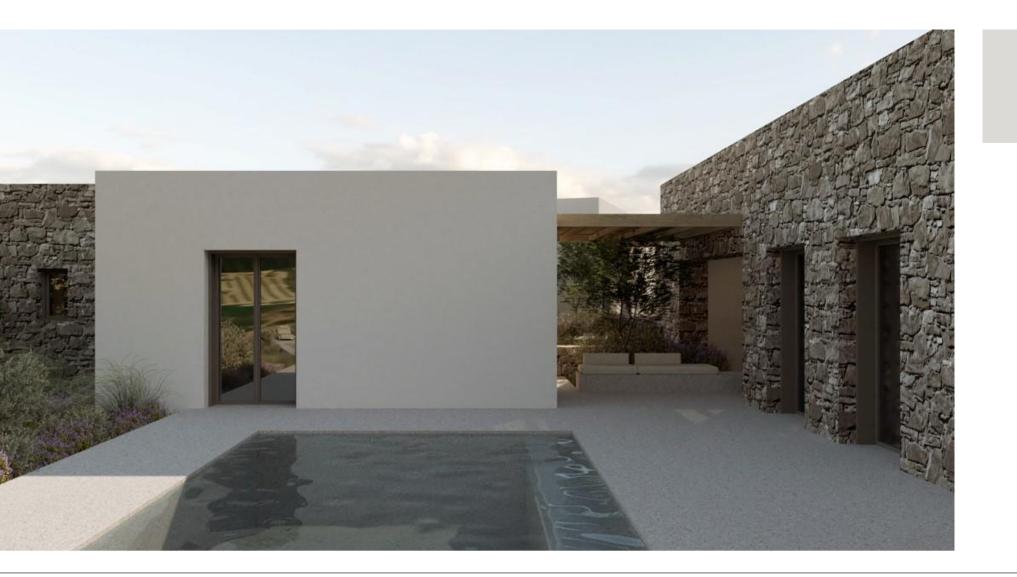

#### East View

Pool Area

White Sand Villa was named after the corresponding shade of white from the PANTONE color palette and is located on the central part of the property. Its interior color scheme follows the same shade. It is a 220 sq.m. residential development featuring a swimming pool and multiple activity areas. The villa consists of four master bedrooms, a kitchen, a living room, and both covered and uncovered patio spaces that cater to daily needs and leisure.

#### **General North View**

West View

Pool Area

Blanc de Blanc Villa was named after the corresponding shade of white from the PANTONE color palette and is located on the western side of the property. Its interior color scheme follows the same shade. It is a 250 sq.m. residential development featuring a swimming pool and multiple activity areas. The villa consists of four master bedrooms, a kitchen, a living room, and both covered and uncovered patio spaces that cater to daily needs and leisure.