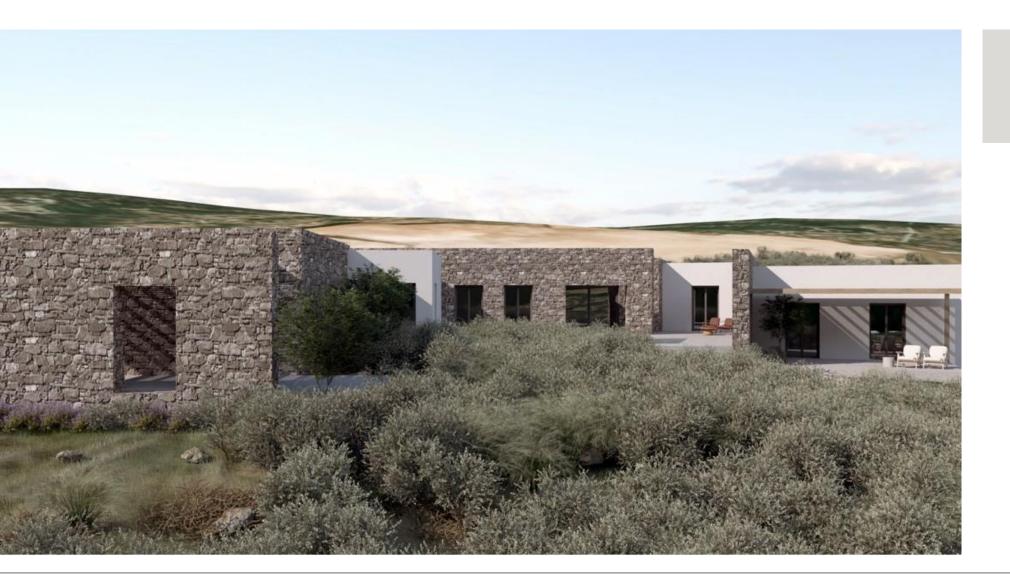

#### **3D Entrance View**

At the rear of the plot are the main entrances to the villas, which are so harmoniously integrated into the surrounding landscape that the entire development resembles a small settlement. Nevertheless, the boundaries are clearly defined, ensuring the privacy of each residence.

Whisper White Villa was named after the corresponding shade of white from the PANTONE color palette and is located on the eastern side of the property. Its interior color scheme follows the same shade. It is a 260 sq.m. residential development featuring a swimming pool and multiple activity areas. The villa consists of four master bedrooms, a kitchen, a living room, and both covered and uncovered patio spaces that cater to daily needs and leisure.