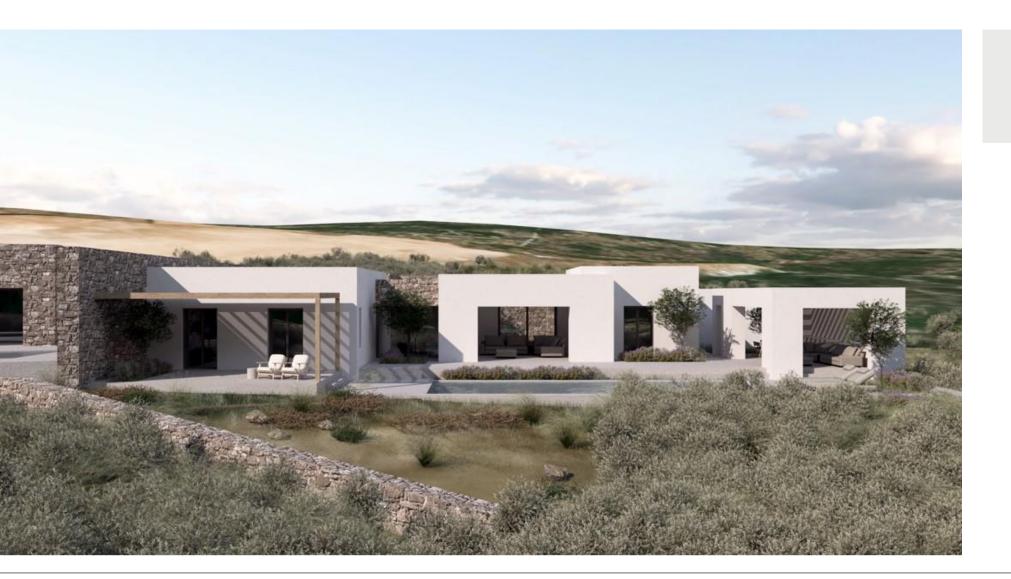

#### North View

North- East View

#### East View

Pool Area

White Sand Villa was named after the corresponding shade of white from the PANTONE color palette and is located on the central part of the property. Its interior color scheme follows the same shade. It is a 220 sq.m. residential development featuring a swimming pool and multiple activity areas. The villa consists of four master bedrooms, a kitchen, a living room, and both covered and uncovered patio spaces that cater to daily needs and leisure.