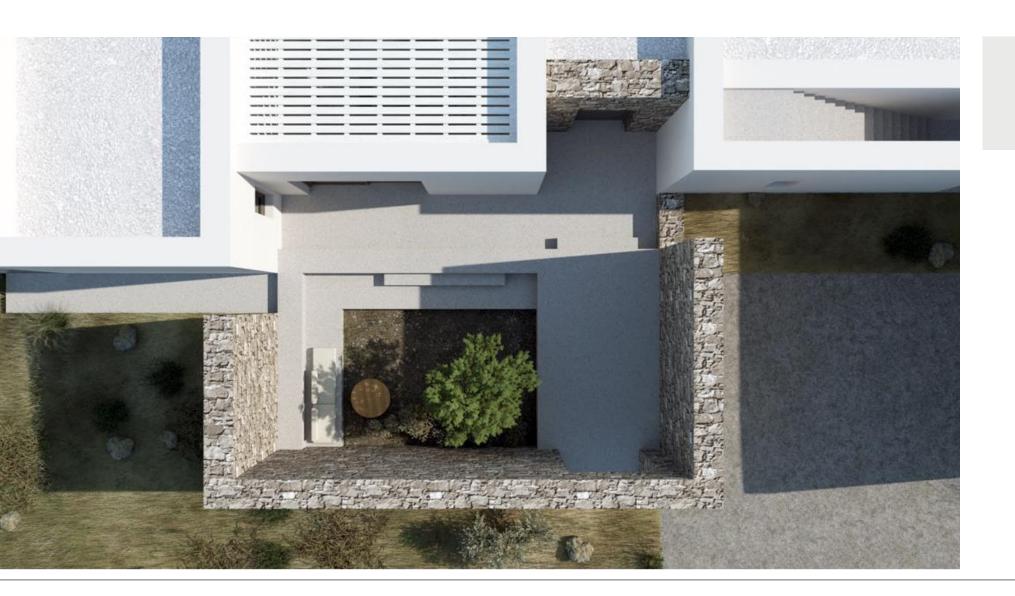

#### **3D Entrance View**

At the rear of the plot are the main entrances to the villas, which are so harmoniously integrated into the surrounding landscape that the entire development resembles a small settlement. Nevertheless, the boundaries are clearly defined, ensuring the privacy of each residence.

#### The Entrance