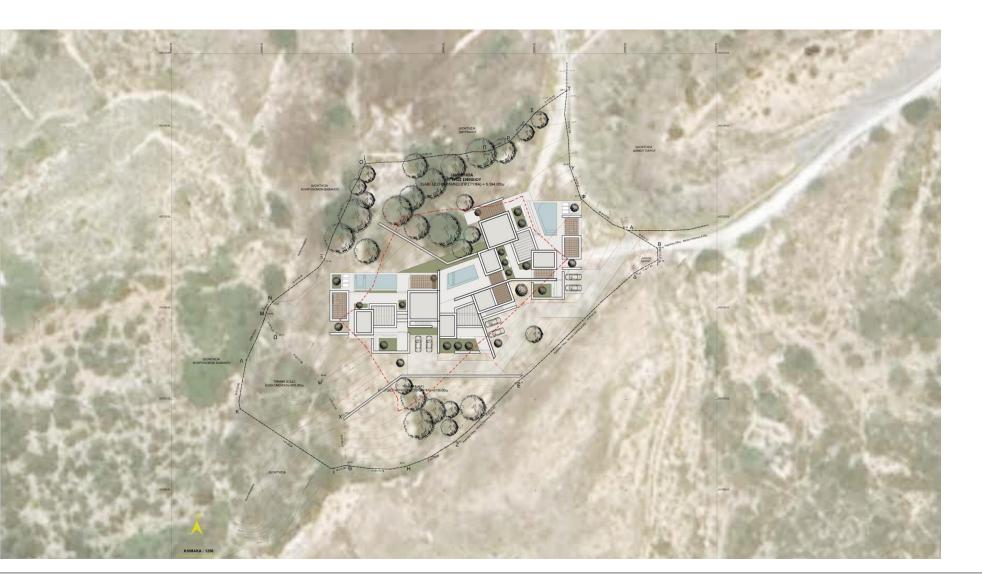

The Plot

The plot is amphitheatrically shaped with unobstructed sea views, situated at an elevation of 100 meters above sea level, and covers an area of 6,394.00 square meters. It is located south of Naoussa, 900 meters from the settlement, and overlooks the Bay of Naoussa at a distance of 700 meters.

#### 2D Plan View

In the 2D architectural design of the villas, the primary considerations were to ensure that each residence enjoys an unobstructed sea view, unquestionable privacy, flawless functionality, and a design that guarantees relaxation in every detail.