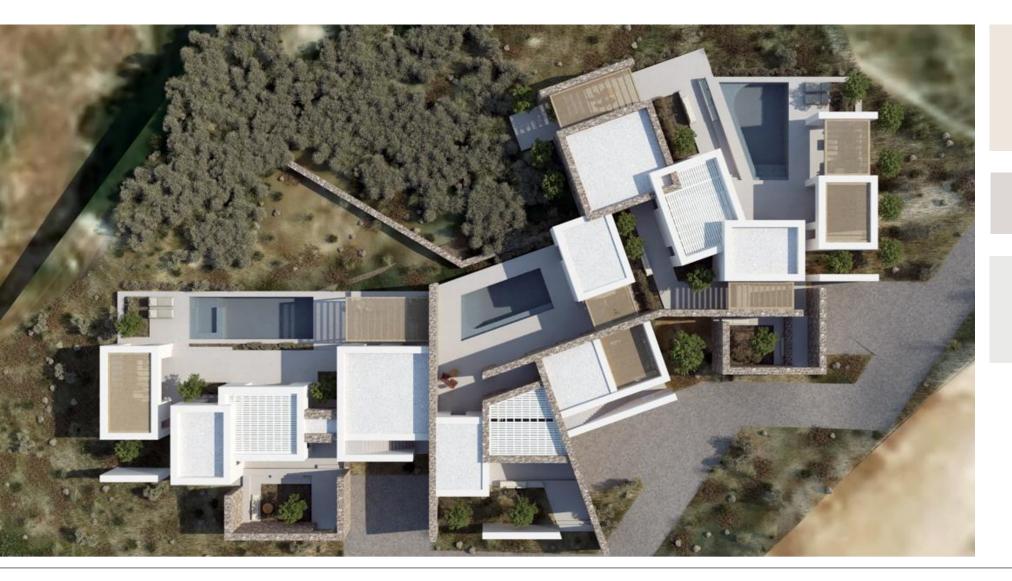

#### 3D Plan View

In the 3D architectural design, our primary concern was to preserve the island's architectural tradition, while seamlessly integrating every modern necessity in a way that unfolds naturally through everyday living.

#### **3D Entrance View**

At the rear of the plot are the main entrances to the villas, which are so harmoniously integrated into the surrounding landscape that the entire development resembles a small settlement. Nevertheless, the boundaries are clearly defined, ensuring the privacy of each residence.