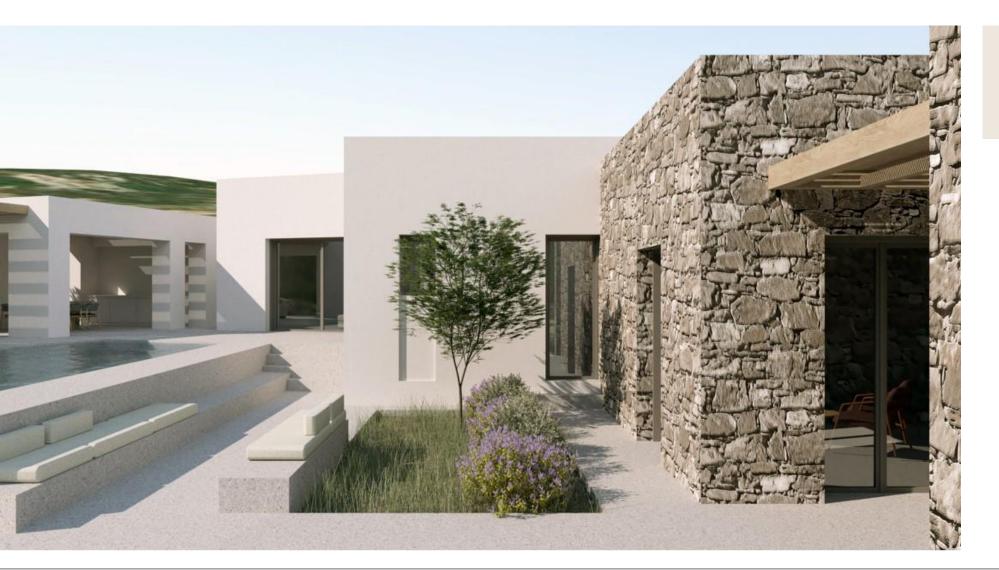

#### East View

Pool Area

White Sand Villa was named after the corresponding shade of white from the PANTONE color palette and is located on the central part of the property. Its interior color scheme follows the same shade. It is a 220 sq.m. residential development featuring a swimming pool and multiple activity areas. The villa consists of four master bedrooms, a kitchen, a living room, and both covered and uncovered patio spaces that cater to daily needs and leisure.

#### **General North View**

West View

Pool Area

Blanc de Blanc Villa was named after the corresponding shade of white from the PANTONE color palette and is located on the western side of the property. Its interior color scheme follows the same shade. It is a 250 sq.m. residential development featuring a swimming pool and multiple activity areas. The villa consists of four master bedrooms, a kitchen, a living room, and both covered and uncovered patio spaces that cater to daily needs and leisure.

#### North View

West View

East - North View

Patio Area

Pool Area