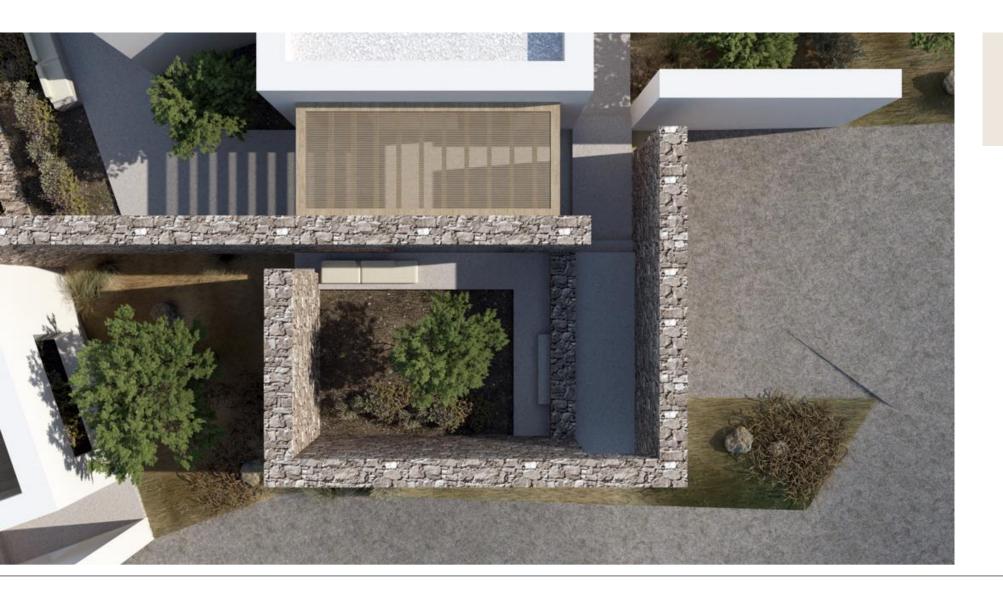

#### **3D Entrance View**

At the rear of the plot are the main entrances to the villas, which are so harmoniously integrated into the surrounding landscape that the entire development resembles a small settlement. Nevertheless, the boundaries are clearly defined, ensuring the privacy of each residence.

#### The Entrance