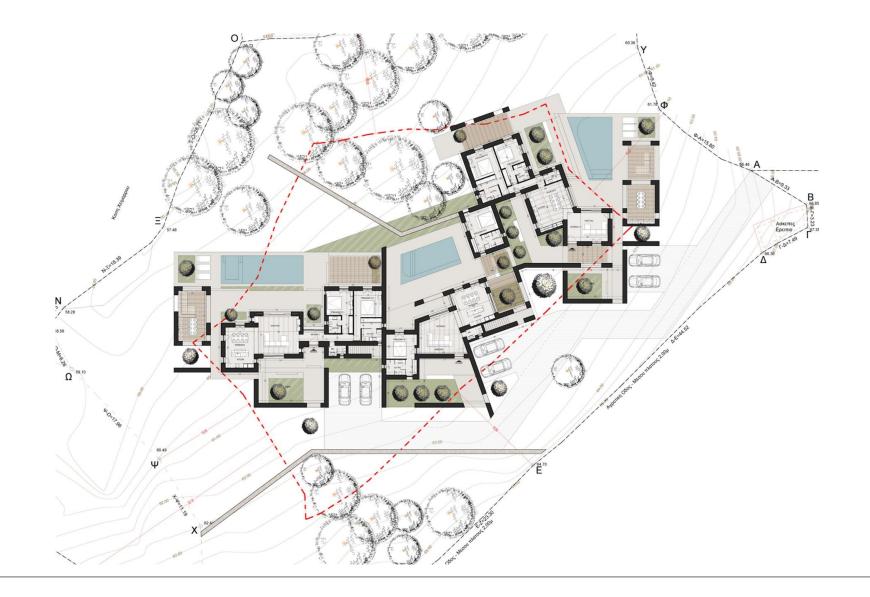

#### 2D Plan View

In the 2D architectural design of the villas, the primary considerations were to ensure that each residence enjoys an unobstructed sea view, unquestionable privacy, flawless functionality, and a design that guarantees relaxation in every detail.