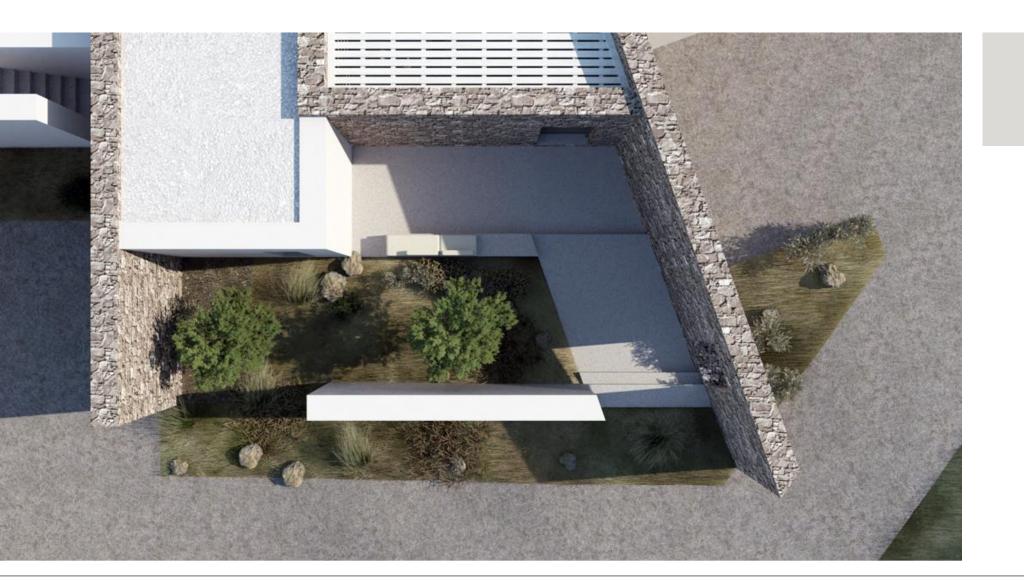

a swimming pool and multiple activity areas. The villa consists of four master bedrooms, a kitchen, a living room, and both covered and uncovered patio spaces that cater to daily needs and leisure.







3D Plan View





#### The Entrance





#### North View





North- East View





#### East View





Pool Area









White Sand Villa was named after the corresponding shade of white from the PANTONE color palette and is located on the central part of the property. Its interior color scheme follows the same shade. It is a 220 sq.m. residential development featuring a swimming pool and multiple activity areas. The villa consists of four master bedrooms, a kitchen, a living room, and both covered and uncovered patio spaces that cater to daily needs and leisure.







3D Plan View





#### The Entrance





North View





#### **General North View**





West View





Pool Area









Blanc de Blanc Villa was named after the corresponding shade of white from the PANTONE color palette and is located on the western side of the property. Its interior color scheme follows the same shade. It is a 250 sq.m. residential development featuring a swimming pool and multiple activity areas. The villa consists of four master bedrooms, a kitchen, a living room, and both covered and uncovered patio spaces that cater to daily needs and leisure.







3D Plan View





#### The Entrance





#### North View





West View





East - North View





Patio Area





Pool Area