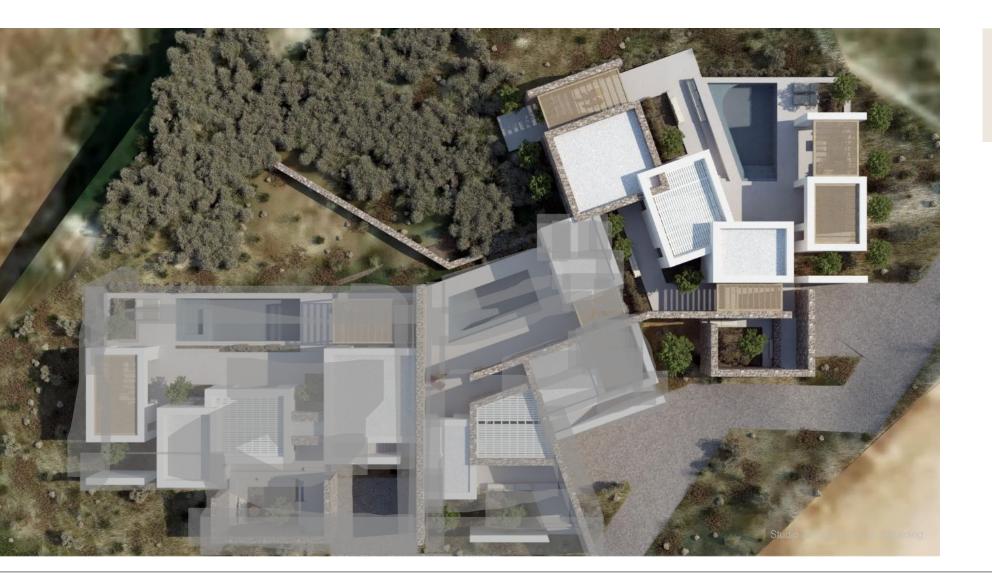

#### 3D Plan View

In the 3D architectural design, our primary concern was to preserve the island's architectural tradition, while seamlessly integrating every modern necessity in a way that unfolds naturally through everyday living.

#### **3D Entrance View**

At the rear of the plot are the main entrances to the villas, which are so harmoniously integrated into the surrounding landscape that the entire development resembles a small settlement. Nevertheless, the boundaries are clearly defined, ensuring the privacy of each residence.